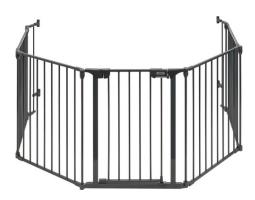

# Fireplace guard JC9500 FELIX

Seite 1 von 2

Secure fireplaces etc.

Keep children away from hearths and other fireplaces with our FELIX fireplace guard.

Babies, toddlers and preschool children often know no fear of contact or first have to learn that they have to be careful of some things. Therefore, additionally secure your hearth or fireplace so that nothing happens to children. Among other things, FELIX can be permanently mounted on the wall. To be able to step directly up to the hearth or fireplace to add wood, you can open and close FELIX using a flexible element.

### Technologies

- Incl. 5 panels and brackets for wall mounting
- Total length: 315 cm
- Height of the fireplace guard: 74 cm
- Total length of all elements: 315 cm
- Distance between the bars: approx. 60 mm
- Distance between the bars: approx. 60 mm

## Operation and use

- Secure dangerous areas in an instant, for example a fireplace, a special area in the home and more, to prevent your child from being endangered
- Can also be used to limit the movement radius of dogs, rabbits, guinea pigs and other pets
- Easy operation of the door (cf. stair gate)